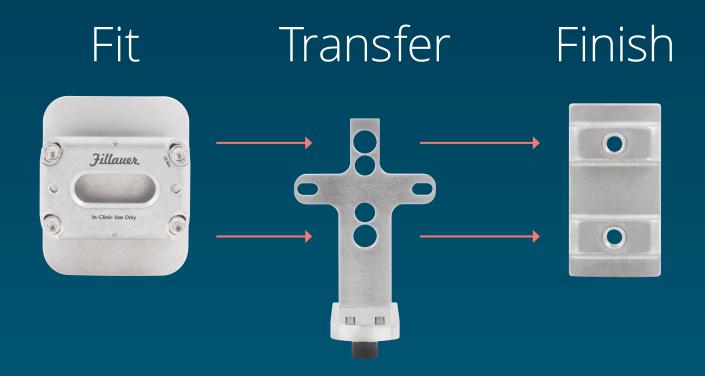

Fit.
Transfer.
Finish.

Posterior Mount System

Fillauer

# Posterior Mount System

The Posterior Mount System provides a quick, easy, and accurate alignment and transfer solution for Fillauer posterior mounted prosthetic feet.

There are three basic components to help take a patient from bench alignment all the way to lamination. The Adjustable Alignment Bracket tool (pediatric or adult) allows a clinician to accurately align a prosthetic foot with simple height adjustment, medial-lateral adjustment, and frontal plane angulation. Additional adjustment to plantar/dorsiflexion and internal/external rotation can be achieved through the use of the AAB Wedge Kit.

After optimal alignment is obtained, the Posterior Mount Transfer Fixture allows the adjustable bracket tool to be replaced with a Posterior Mounting Bracket (pediatric or adult) for an adjustable, easy to remove, definitive option. The foot may also be directly laminated to the socket while maintaining perfect alignment.