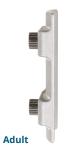

## Posterior Mounting Bracket

Once correct alignment has been determined using the Adjustable Alignment Bracket, the foot can be mounted using the Posterior Mounting Bracket.

## **Posterior Mounting Bracket**

| <u></u>                                          |                   |                |                  |                |  |  |  |
|--------------------------------------------------|-------------------|----------------|------------------|----------------|--|--|--|
| Compatible Foot                                  | Patient Weight    | Weight         | Plate Thickness  | Product Number |  |  |  |
| Obsidian Running Adult<br>AllPro PM<br>Formula™  | 330 lbs. (150 kg) | 3.1 oz. (87 g) | 0.3 in. (8.6 mm) | 180-10-2010    |  |  |  |
| Obsidian Running Pediatric<br>Pediatric Formula™ | 125 lbs. (57 kg)  | 3.4 oz. (95 g) | 0.3 in. (8.6 mm) | 180-10-3000    |  |  |  |