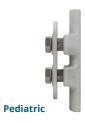

## Posterior Mounting Bracket

Once correct alignment has been determined using the Adjustable Alignment Bracket, the foot can be mounted using the Posterior Mounting Bracket.

## **Posterior Mounting Bracket**

| <u></u>                                          |                   |                |                  |                |  |  |  |
|--------------------------------------------------|-------------------|----------------|------------------|----------------|--|--|--|
| Compatible Foot                                  | Patient Weight    | Weight         | Plate Thickness  | Product Number |  |  |  |
| Obsidian Running Adult<br>AllPro PM<br>Formula™  | 330 lbs. (150 kg) | 3.1 oz. (87 g) | 0.3 in. (8.6 mm) | 180-10-2010    |  |  |  |
| Obsidian Running Pediatric<br>Pediatric Formula™ | 125 lbs. (57 kg)  | 3.4 oz. (95 g) | 0.3 in. (8.6 mm) | 180-10-3000    |  |  |  |