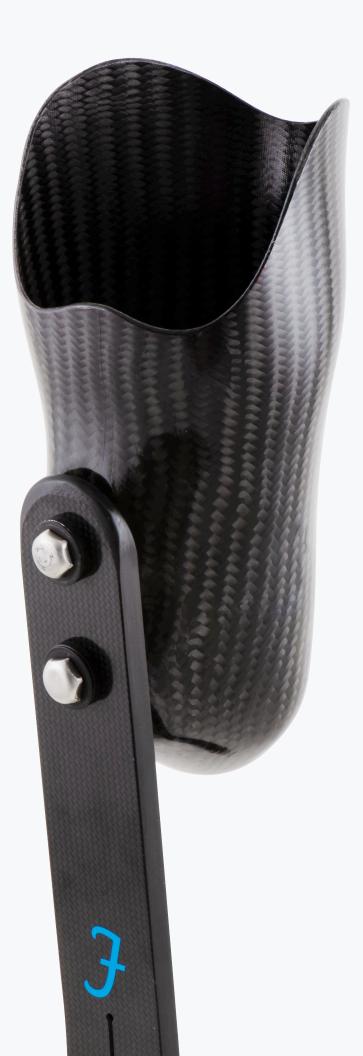

# Posterior Mount System

The Posterior Mount System provides a quick, easy, and accurate alignment and transfer solution for Fillauer posterior mounted prosthetic feet.

There are three basic components to help take a patient from bench alignment all the way to lamination. The Adjustable Alignment Bracket tool (pediatric or adult) allows a clinician to accurately align a prosthetic foot with simple height adjustment, medial-lateral adjustment, and frontal plane angulation. Additional adjustment to plantar/dorsiflexion and internal/external rotation can be achieved through the use of the AAB Wedge Kit.

# Adjustable Alignment Bracket

The bracket is for in-clinic fitting only — it is not a permanent mounting solution, but rather a fitting tool. The bracket is compatible with the Formula and AllPro Posterior Mount feet.