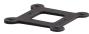

# Adjustable Alignment Bracket

The bracket is for in-clinic fitting only — it is not a permanent mounting solution, but rather a fitting tool. The bracket is compatible with the Formula and AllPro Posterior Mount feet.

### Adjustable Alignment Bracket

| Compatible Foot                                  | Patient<br>Weight    | Weight             | Dimensions                                  | Socket Offset<br>Distance | Adjustable<br>Alignment<br>Bracket | AAB Wedge Kit |
|--------------------------------------------------|----------------------|--------------------|---------------------------------------------|---------------------------|------------------------------------|---------------|
| Obsidian Running Adult<br>AllPro PM<br>Formula™  | 330 lbs.<br>(150 kg) | 4.8 oz.<br>(136 g) | 4.0 × 3.3 × 1.8 in.<br>(100 × 83 × 46.4 mm) | 0.16 in.<br>(4 mm)        | 180-10-4000                        | 180-10-4010   |
| Obsidian Running Pediatric<br>Pediatric Formula™ | 132 lbs.<br>(60 kg)  | 4.8 oz.<br>(136 g) | 3.7 × 2.9 × 1.0 in.<br>(95 × 73 × 25 mm)    | 0.16 in.<br>(4 mm)        | 180-10-5000                        | 180-10-5010   |