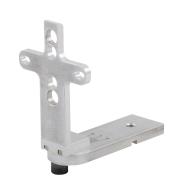

## **Posterior Mount** Transfer Fixture

The Posterior Mount Transfer Fixture attaches to the Hosmer VFJ and allows for quick adjustment of rotation and linear adjustment of alignment. It can be used with all Fillauer Posterior Mounting Brackets and Adjustable Alignment Brackets (Adult and Pediatric versions).

#### **Posterior Mount Transfer Fixture**

| Description                                  | Product Number |
|----------------------------------------------|----------------|
| Posterior Mount Transfer Fixture             | 52090          |
| Hosmer Vertical Fabricating Fixture, VFJ-100 | 52056          |